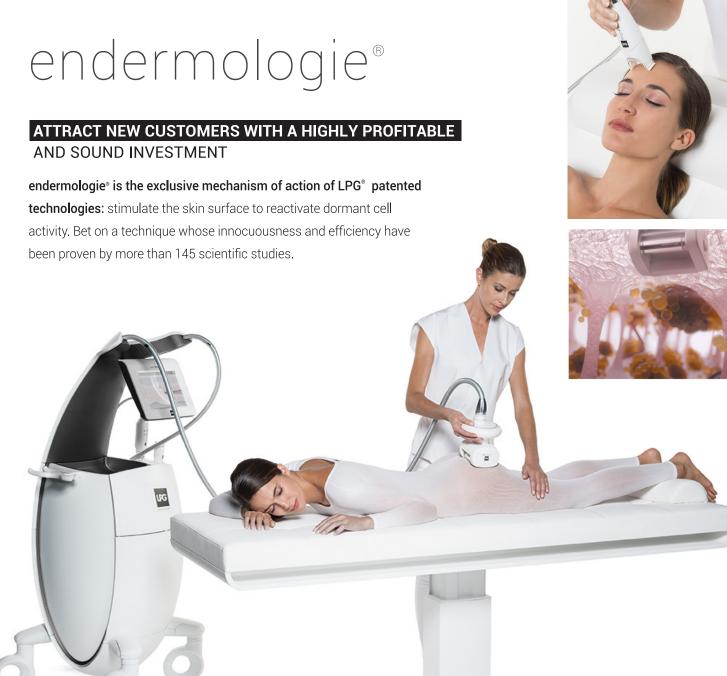

## BODY endermologie®

#### SKIN FITNESS

Combining skin aspiration and dynamic motorised flap beats, the patented LPG® treatment head carries out **true skin fitness.** The stimulated fibroblasts start producing endogenous collagen, elastin and hyaluronic acid again.