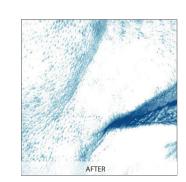

## AS OF THE 3<sup>RD</sup> SESSION

+70%

ELIMINATE LOCALISED AND RESISTANT FAT DEPOSITS

 $-2.04^{in^2}$ 

WAISTLINE CIRCUMFERENCE

SMOOTH ORANGE-PEEL SKIN

FIRM THE SKIN

Ultrasound of the abdominal skin after 3 sessions: visually, a