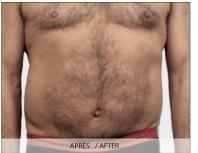

## AS OF THE 3<sup>RD</sup> SESSION

+70%

ELIMINATE LOCALISED AND RESISTANT FAT DEPOSITS

 $-2.04^{in^2}$ 

WAISTLINE CIRCUMFERENCE

SMOOTH ORANGE-PEEL SKIN

FIRM THE SKIN

Ultrasound of the abdominal skin after 3 sessions: visually, a

## **STOMACH**

♂ male

66 years old

10 sessions