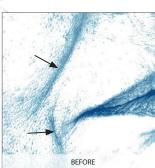

## AS OF THE 3<sup>RD</sup> SESSION

+70%

ELIMINATE LOCALISED AND RESISTANT FAT DEPOSITS

 $-2.04^{in^2}$ 

WAISTLINE CIRCUMFERENCE

SMOOTH ORANGE-PEEL SKIN

FIRM THE SKIN

Ultrasound of the abdominal skin after 3 sessions: visually, a