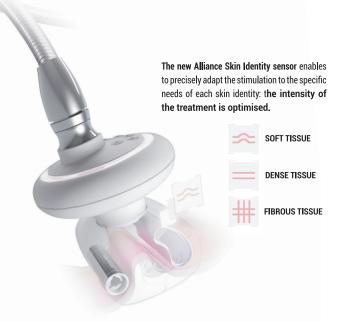

#### SKIN FITNESS

Combining skin aspiration and dynamic motorised flap beats, the patented LPG® treatment head carries out **true skin fitness.** The stimulated fibroblasts start producing endogenous collagen, elastin and hyaluronic acid again.